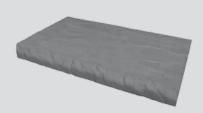

## Coventina<sup>™</sup> Coping

14" x 23 ½" x 60 mm

2018 Oldcastle. All Rights Reserved. BEL18-499 5/