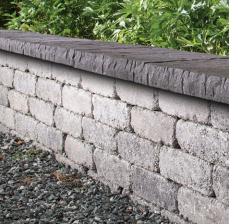

# Coventina<sup>™</sup> Coping

Coventina<sup>™</sup> Coping features a textured surface and rich color blends that mimic the look and feel of natural cut slate. This versatile product compliments a variety of paver styles and is not only the perfect finishing touch for pools, but can also be used to trim steps or cap a wall.

## Features & Benefits:

- Textured top and side for a natural stone look
- Large shape allows for fewer cuts and fewer seams
- Works with both contemporary and traditional designs
- Compliments a variety of paver styles
- Ideal for pools
- Trim pools, steps and walls with a single product

## Coventina<sup>™</sup> Coping

14" x 23 ½" x 60 mm

2018 Oldcastle. All Rights Reserved. BEL18-499 5/