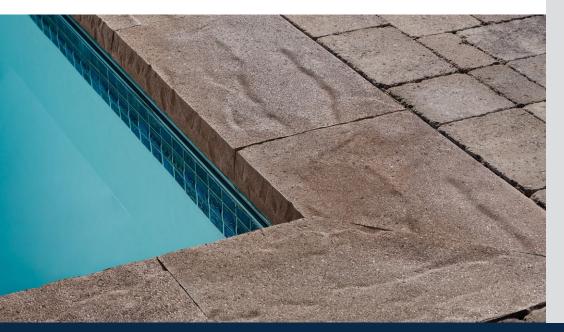

# Coventina<sup>™</sup> Coping

Coventina<sup>™</sup> Coping features a textured surface and rich color blends that mimic the look and feel of natural cut slate. This versatile product compliments a variety of paver styles and is not only the perfect finishing touch for pools, but can also be used to trim steps or cap a wall.

## Features & Benefits:

- Textured top and side for a natural stone look
- Large shape allows for fewer cuts and fewer seams
- Works with both contemporary and traditional designs
- Compliments a variety of paver styles
- Ideal for pools
- Trim pools, steps and walls with a single product